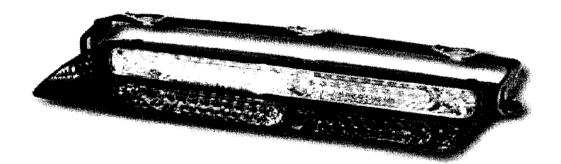

# Whelen Avenger II DUO Dual Combination Linear/TIR Super-LED Dash Light

Click to expand (assets/images/avengerii-duo.png) Avenger II DUO Dual Dash Light

Part Number: AVC22EE

**O** Questions about this item? Be the first to ask here.

## Description

Whelen's Super-LED® Avenger® II DUO™ is a 2 color combination TIR and Linear LED dash light giving you the best of both optics in a single light. With their compact and inconspicuous design, Whelen's all-new Avenger II dash lights are simple to transfer from vehicle to vehicle. Newly designed combination Linear/TIR optics provide

high intensity warning and illumination and a smaller profile maximizes space for optimal versatility. The Avenger II builds on the Avenger's reputation for excellent functionality and efficiency.

- **Cigar Cord Series** DUO models include 10' straight cord with cigar plug featuring two On/Off switches for color one and color two.
- Hard-Wired Series DUO models include a 3-wire pigtail for color one, color two, and ground.

## FEATURES

- SAE Class 1 Certified
- DUO™ (two color) models available in single or dual models
- · Hardcoated lenses minimize UV damage and resist scratches
- Universal swivel bracket with three suction cups will fit the contour of any windshield or can be used for permanent mount
- Black polycarbonate housing
- Includes 10' straight cord with cigar plug featuring two On/Off switches for color one and color two
- Features two recessed buttons in the housing, a ScanLock<sup>™</sup> button for flash pattern selection and a mode button for color combination selection
- Multiple flash patterns

## SPECIFICATIONS

- Dual unit: 1-3/4" (44mm) H x 4-1/2" (114mm) D x 10-1/4" (260mm) L
- Height with adjustable mounting bracket for all models: 1-3/5" (41mm) to 2-9/10" (74mm)
- Five year warranty