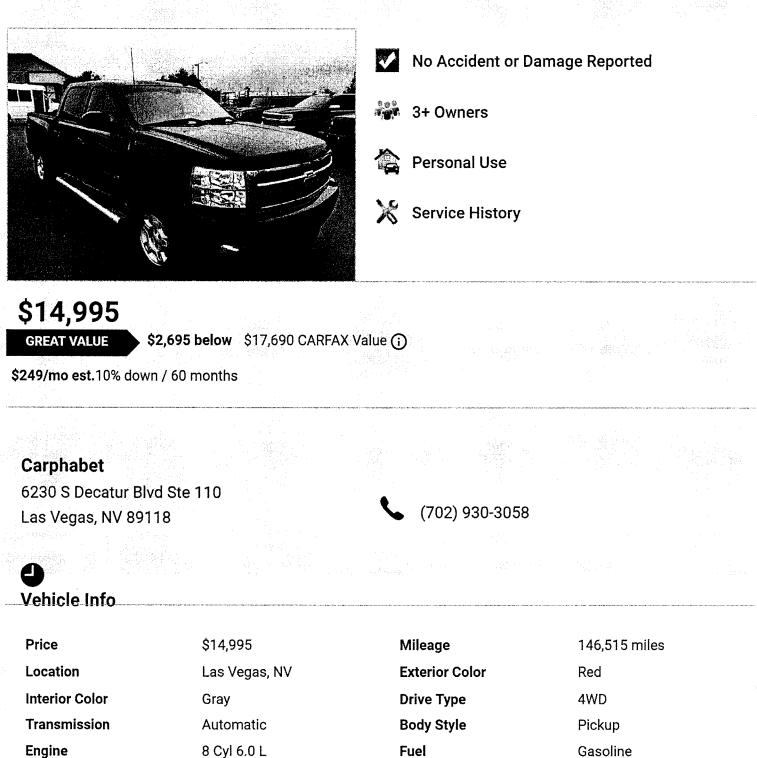

# Truck for Investigations

# 2008 Chevrolet Silverado 1500

| Out the door price:  | \$13,849.41 |
|----------------------|-------------|
| Basic warning lights | \$600.00    |
| Outfit installation  | \$850.00    |
| Tax Tags & Tilte     | \$610.18    |
| TOTAL                | 15,909.59   |

# 2008 Chevrolet Silverado 1500 LTZ

146,515 miles . Stock #146428

146428

13/17

VIN

Gasoline 2GCEK13YX81146428

MPG City/Hwy

Stock #