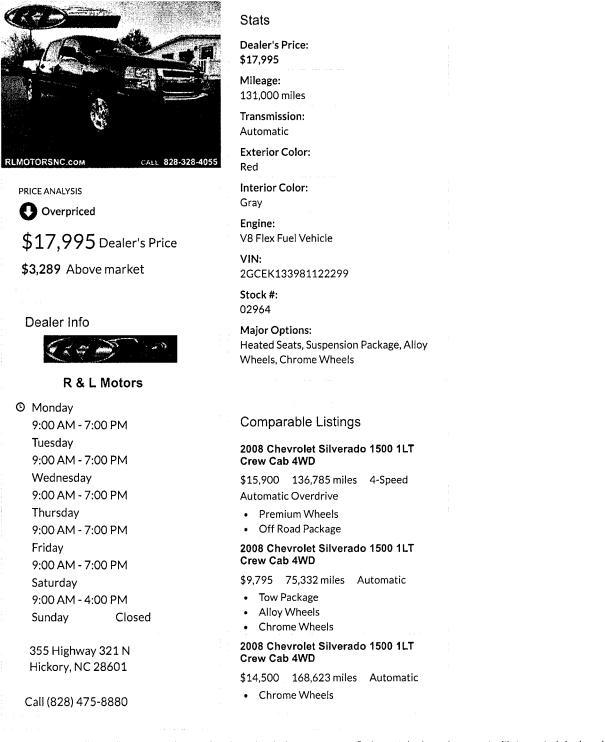

# Truck for Investigations

# 2008 Chevrolet Silverado 1500

| Out the door price:  | \$13,849.41 |
|----------------------|-------------|
| Basic warning lights | \$600.00    |
| Outfit installation  | \$850.00    |
| Tax Tags & Tilte     | \$610.18    |
| TOTAL                | 15,909.59   |

# 2008 Chevrolet Silverado 1500 1LT Crew Cab 4WD - \$17,995

CarGurus is the leading online automotive marketplace that helps consumers find great deals and connect with top-rated dealers. We calculate t CarGurus's Instant Market Value of every car by using proprietary algorithms that analyze millions of used cars. We then pair IMV data with dealership ratings to give each used car a deal rating from great to overpriced, sorting the best deals first.